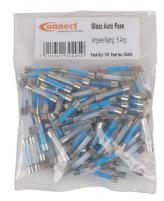

## **Glass Auto Fuses 5A 100pc**

A pack of 5 amp quick blow auto glass fuses with visible fuse element, used to protect the electrical circuit against overload and short circuit on vehicles.

## **Additional Information**

- 5 amp quick blow glass fuses; fuse size: 6.35mm diameter x 30mm long.
- Voltage rating: 250V max. Operating temperature: -55°C to 125°C.
- Materials: ferrule cap: brass, plating: nickel, body: glass, fuse element: copper-silver alloy.
- · RoHS & REACH compliant.
- Included in assortment of glass & continental auto fuses, Part No. 31859.