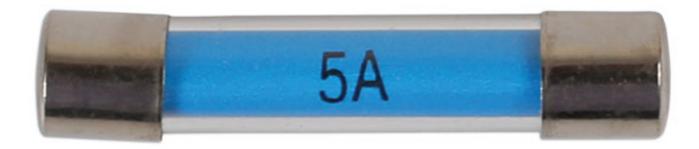

## **Glass Auto Fuses 5A 100pc**

A pack of 5 amp quick blow auto glass fuses with visible fuse element, used to protect the electrical circuit against overload and short circuit on vehicles.

## **Additional Information**

- 5 amp quick blow glass fuses; fuse size: 6.35mm diameter x 30mm long.
- Voltage rating: 250V max. Operating temperature: -55°C to 125°C.
- Materials: ferrule cap: brass, plating: nickel, body: glass, fuse element: copper-silver alloy.
- · RoHS & REACH compliant.
- Included in assortment of glass & continental auto fuses, Part No. 31859.